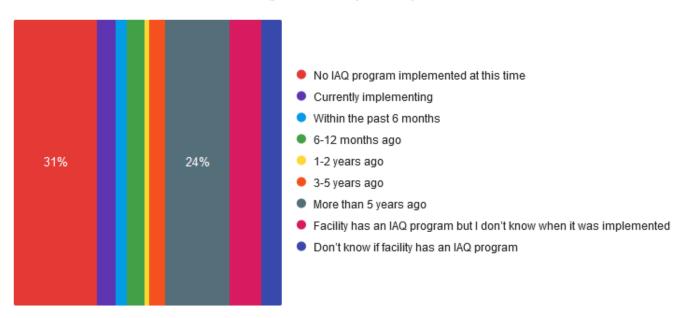

## When Respondents' Facilities Implemented IAQ Program

(percent of respondents)