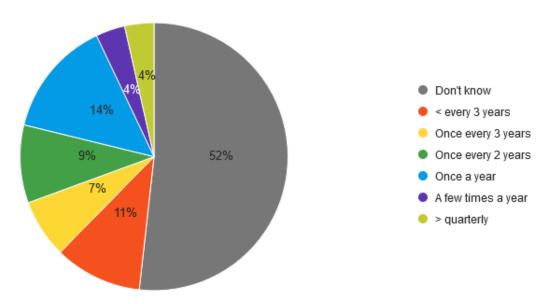

# Frequency that IAQ Regulations Change

(asked if familiar with IAQ regulations - percent of respondents)