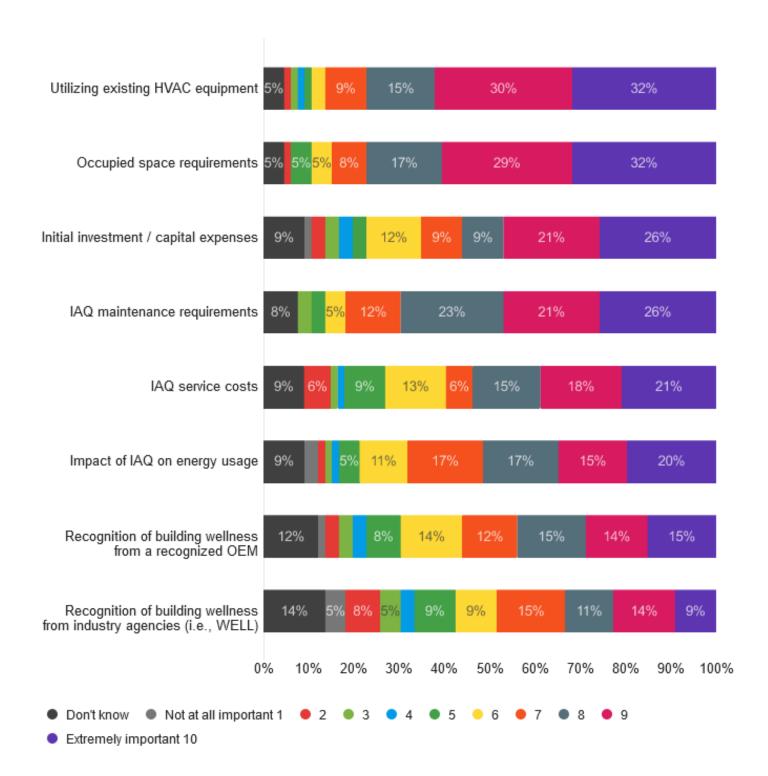

# Importance of Elements in Designing an Existing IAQ Program

(among those currently with a program / percent of respondents)