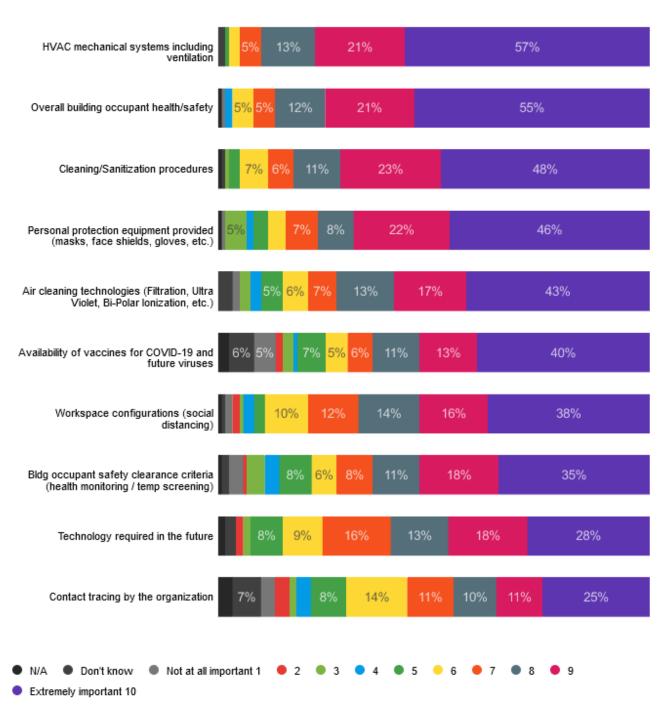

## Importance of Elements to Protect Building Occupants in the Future

(percent of respondents)

1