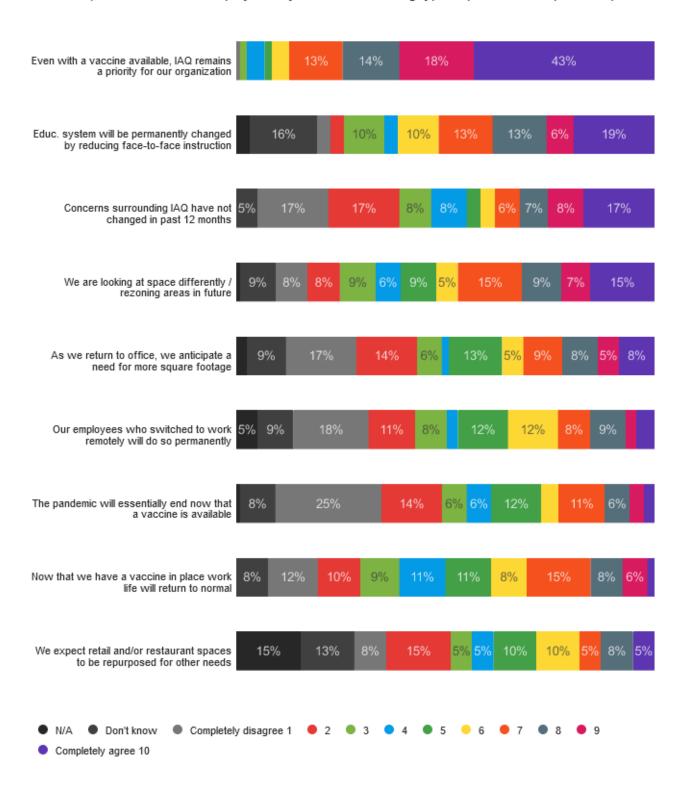

## Agreement with COVID-19 Statements

(some statements displayed only to relevant building types - percent of respondents)