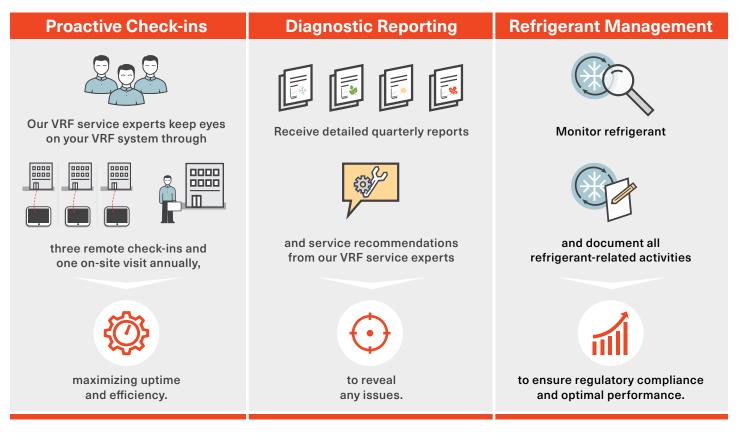

# Connected — Better Protected.

Simplify VRF system upkeep with Trane® Connected Service for VRF.



## Link Up

When you sign up for Trane Connected Service for VRF, our expert teams are able to access your building systems remotely through Tracer<sup>®</sup> SC+, analyze the data, then help keep you up to date on any red flags. It's simple: When you're connected, we can help you stay ahead of maintenance issues.

Here is a breakdown of how it works:



## Level Up

Expand your ability to influence building optimization with Trane innovations.

#### **Trane Intelligent Services**

Building performance data for better efficiency and optimization. More at: trane.com/intelligent-services

### Trane Tenant Services™

Real-time tenant data to extract more value. More at: trane.com/tenant-services

#### Learn More About Tracer SC+

Adding Tracer SC+ to your system provides a flexible, cost effective solution for building automation, and managing the facility climate that can extend to lighting and energy consumption. Streamline facility management without reinventing the entire system.

See more online: trane.com/tracer-sc-plus



Trane – by Trane Technologies (NYSE: TT), a global climate innovator – creates comfortable, energy efficient indo