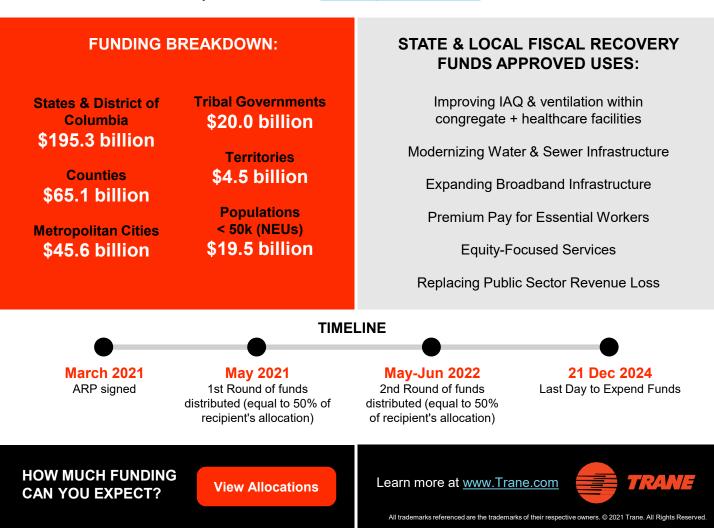

## Gaining the Greatest Community Return on Investment (ROI)

The American Rescue Plan Act (ARPA) of 2021 is a \$1.9 trillion economic stimulus bill. Within the ARPA, the State and Local Coronavirus Fiscal Recovery Funds (SLFRF) provide \$350 billion for states, municipalities, counties, tribes, and territories.